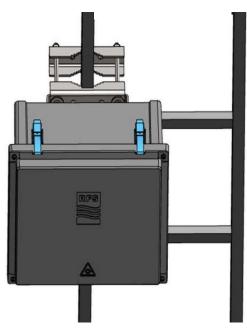

### **Distribution Box Mounting Instructions**

Doc: 10000037018 - 01

#### **Recommended Torque (NM)**

M6 : Stainless A4 = 7 M10: Stainless A4 = 33 Cable Glands = 5Nm

# **Ladder Mounting**

# **Centrally Mounted**



# **Typical M10 studding arrangement**



**Note**: Box can be mounted on either side of the ladder

#### offset to the left



## offset to the right





#### **Distribution Box Mounting Instructions**

Doc: 10000037018 - 01

#### **Recommended Torque (NM)**

M6 : Stainless A4 = 7 M10: Stainless A4 = 33 Cable Glands = 5Nm

# **Pole Mounting**

## Pole (up to 114mm) Mounting



# Pole (greater than 114mm) Mounting: use cutouts on side of brackets



# **Wall Mounting**

Rotate both brackets 180 degrees so that mounting ears point outwards



Wall mount fixing hole for M6. supplied by others