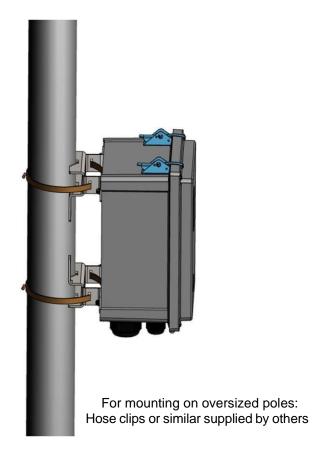

# **Pole Mounting**

# Pole (greater than 114mm) Mounting: use cutouts on side of brackets