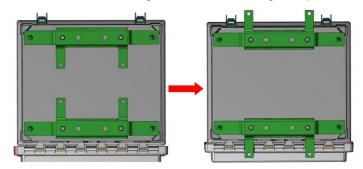

# **Wall Mounting**

Rotate both brackets 180 degrees so that mounting ears point outwards

Wall mount fixing hole for M6. supplied by others