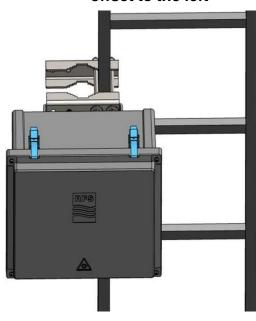

### **Distribution Box Mounting Instructions**

Doc: 10000037018 - 01

#### **Recommended Torque (NM)**

M6 : Stainless A4 = 7 M10: Stainless A4 = 33 Cable Glands = 5Nm

# **Ladder Mounting**

# **Centrally Mounted**



# **Typical M10 studding arrangement**



**Note**: Box can be mounted on either side of the ladder

#### offset to the left



## offset to the right





#### **Distribution Box Mounting Instructions**

Doc: 10000037018 - 01

#### **Recommended Torque (NM)**

M6 : Stainless A4 = 7 M10: Stainless A4 = 33 Cable Glands = 5Nm

# **Pole Mounting**

## Pole (up to 114mm) Mounting



# Pole (greater than 114mm) Mounting: use cutouts on side of brackets



# **Wall Mounting**

Rotate both brackets 180 degrees so that mounting ears point outwards



Wall mount fixing hole for M6. supplied by others