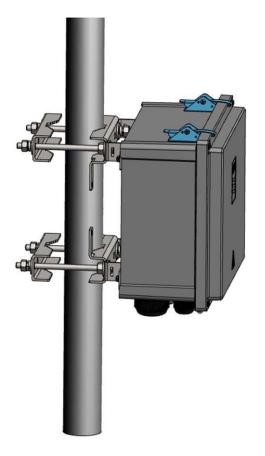

### **Distribution Box Mounting Instructions**

Doc: 10000037018 - 01

#### **Recommended Torque (NM)**

M6 : Stainless A4 = 7 M10: Stainless A4 = 33 Cable Glands = 5Nm

# **Ladder Mounting**

# **Centrally Mounted**



# **Typical M10 studding arrangement**



**Note**: Box can be mounted on either side of the ladder

#### offset to the left



## offset to the right





#### **Distribution Box Mounting Instructions**

Doc: 10000037018 - 01

#### **Recommended Torque (NM)**

M6 : Stainless A4 = 7 M10: Stainless A4 = 33 Cable Glands = 5Nm

# **Pole Mounting**

## Pole (up to 114mm) Mounting



# Pole (greater than 114mm) Mounting: use cutouts on side of brackets



# **Wall Mounting**

Rotate both brackets 180 degrees so that mounting ears point outwards



Wall mount fixing hole for M6. supplied by others