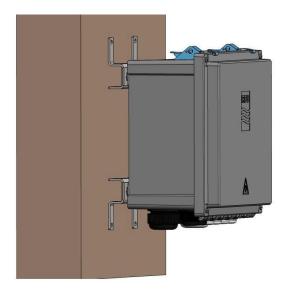

# **Wall Mounting**

Rotate both brackets 180 degrees so that mounting ears point outwards

Wall mount fixing hole for M6. supplied by others