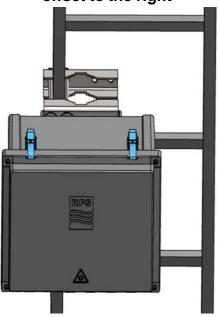

### **Distribution Box Mounting Instructions**

Doc: 10000037018 - 01

#### **Recommended Torque (NM)**

M6 : Stainless A4 = 7 M10: Stainless A4 = 33 Cable Glands = 5Nm

# **Ladder Mounting**

# **Centrally Mounted**



# **Typical M10 studding arrangement**



**Note**: Box can be mounted on either side of the ladder

#### offset to the left



## offset to the right





#### **Distribution Box Mounting Instructions**

Doc: 10000037018 - 01

#### **Recommended Torque (NM)**

M6 : Stainless A4 = 7 M10: Stainless A4 = 33 Cable Glands = 5Nm

# **Pole Mounting**

## Pole (up to 114mm) Mounting



# Pole (greater than 114mm) Mounting: use cutouts on side of brackets



# **Wall Mounting**

Rotate both brackets 180 degrees so that mounting ears point outwards



Wall mount fixing hole for M6. supplied by others