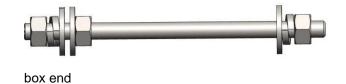

# **Typical M10 studding arrangement**

**Note**: Box can be mounted on either side of the ladder